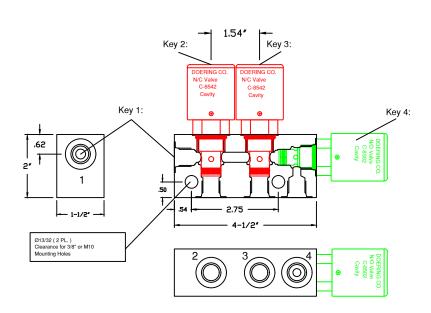

Description:

Housing available in either Aluminum or Stainless Steel.

Valves, Key 2 and Key 3, Normally Closed, Pilot to Open

Valve, Key 4 is Normally Open, Pilot to Close. and fits in a smaller cavity.

Valves 2 and 3 fit Cavity C-8542, Maximum Valve Diameter 1.50"

Valve 4 fits Cavity C-8502

Valves Have 1/8 NPT Pilot Port and are 40:1 Pilot Ratio.

Port Designations:

1 to Outlet

2 to Inlet

3 to Inlet

4 to Return to Tank or Vent

Operation:

Pilot Open Key 2 Valve to connect Port 2 to Port 1

Pilot Open Key 3 Valve to connect Port 3 to Port 1

Pilot Closed Key 4 Valve to enable pressurization of Port 1

Un-Pilot (de-Energize) Key 4 Valve to Return to Tank or Vent Port 1

Loss of Pilot Pressure Condition:

Valves 2 & 3 Closed

Valve 4 Open to Tank or Vent Port 1